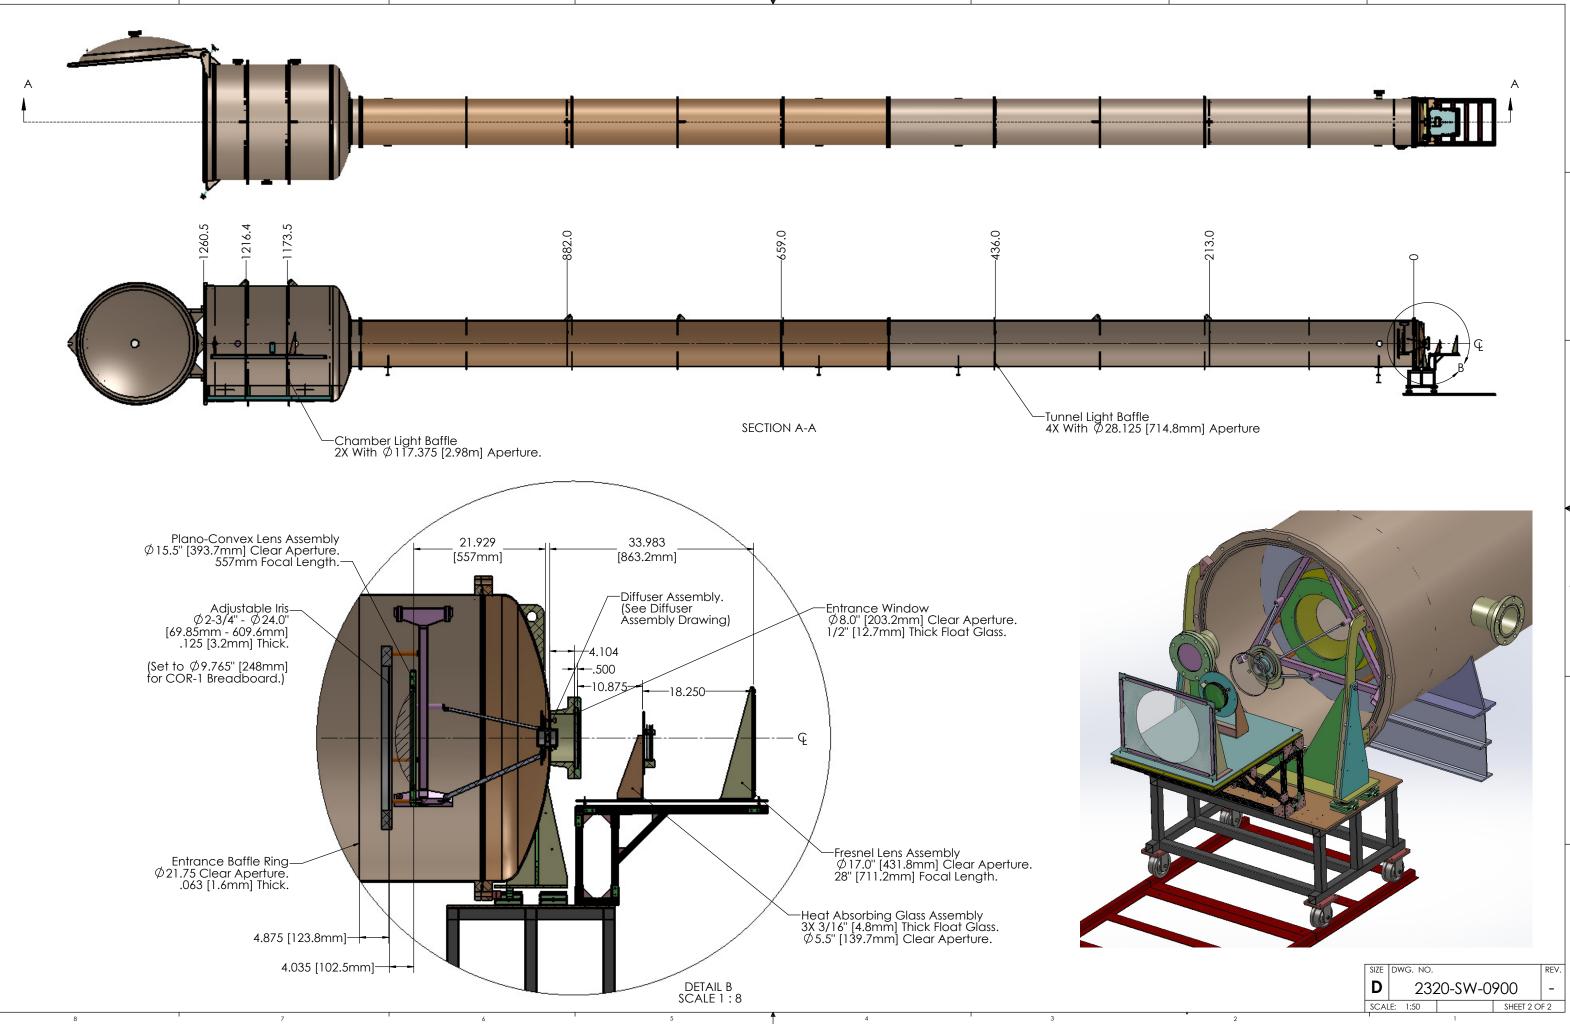

D

->

С

А

| I          |                         |                    | 2                           |      |                             |                                  | ~                           | 1                                  |                       |             |   |
|------------|-------------------------|--------------------|-----------------------------|------|-----------------------------|----------------------------------|-----------------------------|------------------------------------|-----------------------|-------------|---|
|            |                         | ZONE<br>N/A        | REV.                        |      |                             | REVISION:<br>RIPTION<br>AL ISSUE | 3                           | <b>DATE</b>                        | APPR<br>4 Co          | OVED<br>ard |   |
|            |                         |                    |                             |      |                             |                                  |                             |                                    |                       |             |   |
|            |                         |                    |                             |      |                             |                                  |                             |                                    |                       |             | F |
|            |                         |                    |                             |      |                             |                                  |                             |                                    |                       |             |   |
|            |                         |                    |                             |      | /                           |                                  |                             | $\overline{\ }$                    |                       |             |   |
|            | Î                       |                    |                             |      |                             |                                  |                             |                                    |                       |             |   |
|            | - li                    |                    |                             |      |                             | 16                               | N¢.                         | L 🔶                                |                       |             |   |
|            |                         |                    |                             | 2.22 |                             | ŦŢ                               | Щ                           |                                    |                       |             |   |
|            |                         |                    |                             |      |                             | -                                |                             | <u> </u>                           | U                     |             | E |
|            |                         |                    |                             |      |                             |                                  |                             |                                    |                       |             | F |
|            |                         |                    |                             |      |                             |                                  |                             |                                    |                       |             |   |
|            |                         |                    |                             |      |                             |                                  |                             |                                    |                       |             |   |
|            |                         |                    |                             |      |                             |                                  |                             |                                    |                       | -           |   |
|            |                         |                    |                             |      |                             |                                  |                             |                                    |                       |             |   |
|            |                         |                    |                             |      |                             |                                  |                             |                                    |                       |             |   |
|            |                         |                    |                             |      |                             |                                  |                             |                                    |                       |             | D |
|            |                         |                    |                             |      |                             |                                  |                             |                                    |                       |             |   |
|            |                         |                    |                             |      |                             |                                  |                             |                                    |                       |             |   |
|            |                         |                    |                             |      |                             |                                  |                             |                                    |                       |             |   |
|            |                         |                    |                             |      |                             |                                  |                             |                                    |                       |             | F |
|            |                         |                    |                             |      |                             |                                  |                             |                                    |                       |             |   |
|            |                         |                    |                             |      |                             |                                  |                             |                                    |                       |             |   |
|            |                         |                    |                             |      |                             |                                  |                             |                                    |                       |             | С |
|            |                         |                    |                             |      |                             |                                  |                             |                                    |                       |             |   |
|            |                         |                    |                             |      |                             |                                  |                             |                                    |                       |             |   |
|            |                         |                    |                             |      |                             |                                  |                             |                                    |                       | _           |   |
|            |                         |                    |                             |      |                             |                                  |                             |                                    |                       |             |   |
|            |                         |                    |                             |      |                             |                                  |                             |                                    |                       |             |   |
|            |                         |                    |                             |      |                             |                                  |                             |                                    |                       |             | в |
|            |                         |                    |                             |      |                             |                                  |                             |                                    |                       |             |   |
|            |                         |                    |                             |      |                             |                                  |                             |                                    |                       |             |   |
|            |                         | s Job              | #                           |      |                             | Acc                              | ount Ke                     | Nr 12                              | 2320                  |             | - |
|            |                         | ontac <sup>-</sup> |                             | rd   |                             |                                  | nsion:                      | 159                                |                       |             |   |
| ED:<br>IES | DRAWN                   | OVALS              | DA<br>04/29/                |      | ╘┨┢                         | $\cap$                           | High Al                     | ltitude (<br>Center G              | Dbserve<br>Freen Driv | atory<br>°  |   |
|            | Card<br>CHECKEE         | )                  | 07/31/                      | A    |                             |                                  | В                           | Center G<br>oulder, C(<br>303-497- | D 80301<br>1000       |             | A |
| ;          | Card<br>ENG APP<br>Card | R.                 | 08/06/                      | 1    | ILE:<br>NCAR Va<br>NVTF Cha | cuum Tunr<br>mber & Tu           | nel Facility<br>Innel Asser | mblv                               |                       |             |   |
|            | PROJ. AF<br>Card        | PR.                | 08/06/                      |      | IZE DWG.                    | NO.                              |                             |                                    |                       | REV.        |   |
|            | VIEW                    | $\bigcirc$         | $\overline{\left( \right)}$ |      |                             |                                  | -SW-09                      | 200                                | CLIEFT 1              |             |   |
|            | l .                     | 2                  | 7                           | 5    | CALE: 1                     | :50                              |                             | 1                                  | SHEET 1               | UF 2        |   |