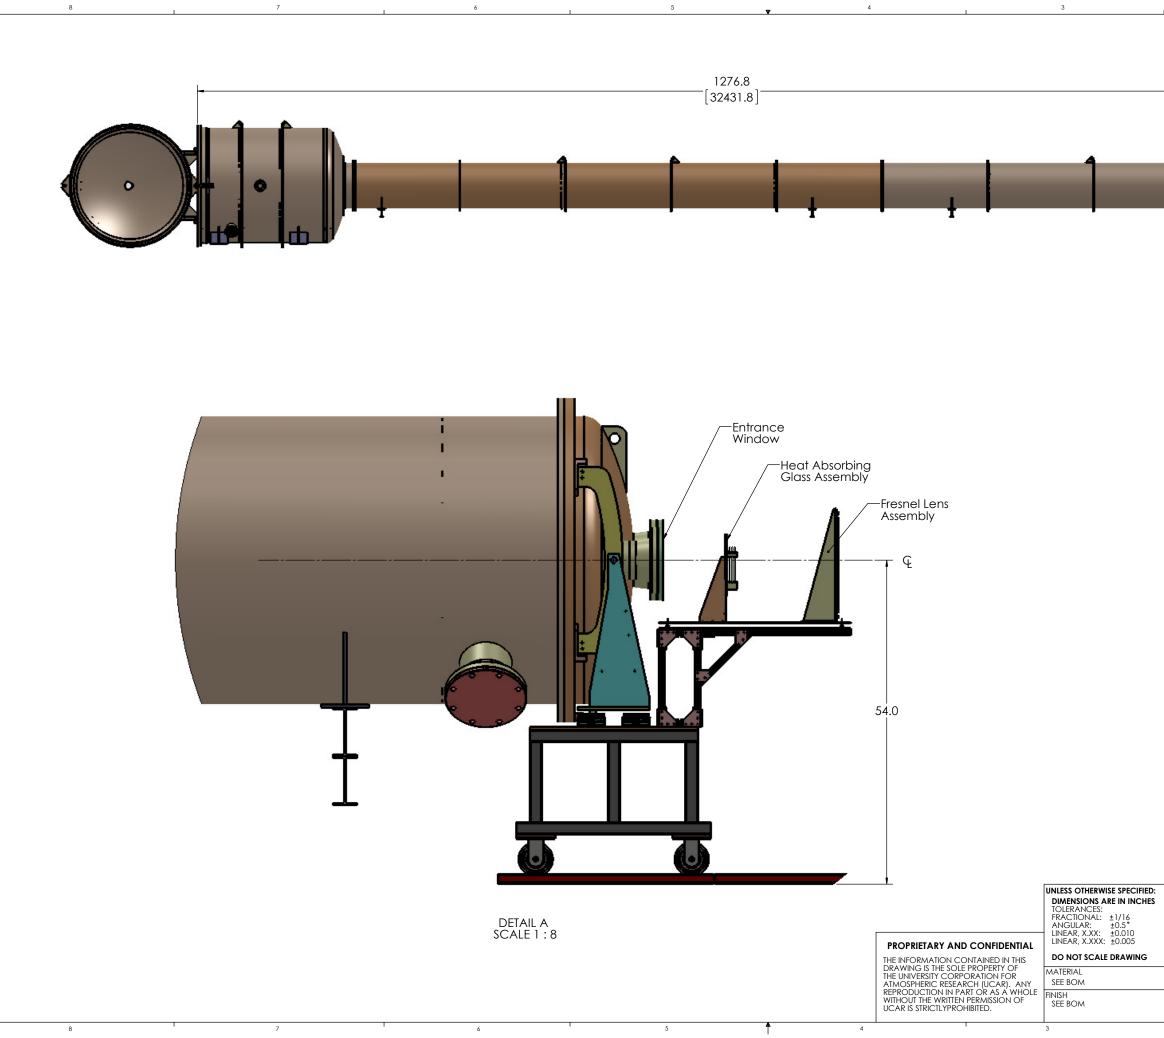

D

->

С

А

| I          |                         |                    | 2                           |      |                             |                                  | ~                           | 1                                  |                       |             |   |
|------------|-------------------------|--------------------|-----------------------------|------|-----------------------------|----------------------------------|-----------------------------|------------------------------------|-----------------------|-------------|---|
|            |                         | ZONE<br>N/A        | REV.                        |      |                             | REVISION:<br>RIPTION<br>AL ISSUE | 3                           | <b>DATE</b>                        | APPR<br>4 Co          | OVED<br>ard |   |
|            |                         |                    |                             |      |                             |                                  |                             |                                    |                       |             |   |
|            |                         |                    |                             |      |                             |                                  |                             |                                    |                       |             | F |
|            |                         |                    |                             |      |                             |                                  |                             |                                    |                       |             |   |
|            |                         |                    |                             |      | /                           |                                  |                             | $\overline{\ }$                    |                       |             |   |
|            | Î                       |                    |                             |      |                             |                                  |                             |                                    |                       |             |   |
|            | - li                    |                    |                             |      |                             | 16                               | N¢.                         | L 🔶                                |                       |             |   |
|            |                         |                    |                             | 2.22 |                             | ŦŢ                               | Щ                           |                                    |                       |             |   |
|            |                         |                    |                             |      |                             | -                                |                             | <u> </u>                           | U                     |             | E |
|            |                         |                    |                             |      |                             |                                  |                             |                                    |                       |             | F |
|            |                         |                    |                             |      |                             |                                  |                             |                                    |                       |             |   |
|            |                         |                    |                             |      |                             |                                  |                             |                                    |                       |             |   |
|            |                         |                    |                             |      |                             |                                  |                             |                                    |                       | -           |   |
|            |                         |                    |                             |      |                             |                                  |                             |                                    |                       |             |   |
|            |                         |                    |                             |      |                             |                                  |                             |                                    |                       |             |   |
|            |                         |                    |                             |      |                             |                                  |                             |                                    |                       |             | D |
|            |                         |                    |                             |      |                             |                                  |                             |                                    |                       |             |   |
|            |                         |                    |                             |      |                             |                                  |                             |                                    |                       |             |   |
|            |                         |                    |                             |      |                             |                                  |                             |                                    |                       |             |   |
|            |                         |                    |                             |      |                             |                                  |                             |                                    |                       |             | F |
|            |                         |                    |                             |      |                             |                                  |                             |                                    |                       |             |   |
|            |                         |                    |                             |      |                             |                                  |                             |                                    |                       |             |   |
|            |                         |                    |                             |      |                             |                                  |                             |                                    |                       |             | С |
|            |                         |                    |                             |      |                             |                                  |                             |                                    |                       |             |   |
|            |                         |                    |                             |      |                             |                                  |                             |                                    |                       |             |   |
|            |                         |                    |                             |      |                             |                                  |                             |                                    |                       | _           |   |
|            |                         |                    |                             |      |                             |                                  |                             |                                    |                       |             |   |
|            |                         |                    |                             |      |                             |                                  |                             |                                    |                       |             |   |
|            |                         |                    |                             |      |                             |                                  |                             |                                    |                       |             | в |
|            |                         |                    |                             |      |                             |                                  |                             |                                    |                       |             |   |
|            |                         |                    |                             |      |                             |                                  |                             |                                    |                       |             |   |
|            |                         | s Job              | #                           |      |                             | Acc                              | ount Ke                     | Nr 12                              | 2320                  |             | - |
|            |                         | ontac <sup>-</sup> |                             | rd   |                             |                                  | nsion:                      | 159                                |                       |             |   |
| ED:<br>IES | DRAWN                   | OVALS              | DA<br>04/29/                |      | ╘┨┢                         | $\cap$                           | High Al                     | ltitude (<br>Center G              | Dbserve<br>Freen Driv | atory<br>°  |   |
|            | Card<br>CHECKEE         | )                  | 07/31/                      | A    |                             |                                  | В                           | Center G<br>oulder, C(<br>303-497- | D 80301<br>1000       |             | A |
| ;          | Card<br>ENG APP<br>Card | R.                 | 08/06/                      | 1    | ILE:<br>NCAR Va<br>NVTF Cha | cuum Tunr<br>mber & Tu           | nel Facility<br>Innel Asser | mblv                               |                       |             |   |
|            | PROJ. AF<br>Card        | PR.                | 08/06/                      |      | IZE DWG.                    | NO.                              |                             |                                    |                       | REV.        |   |
|            | VIEW                    | $\bigcirc$         | $\overline{\left( \right)}$ |      |                             |                                  | -SW-09                      | 200                                | CLIEFT 1              |             |   |
|            | l .                     | 2                  | 7                           | 5    | CALE: 1                     | :50                              |                             | 1                                  | SHEET 1               | UF 2        |   |